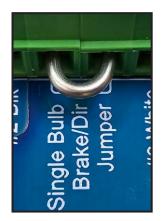

## The Silver jumper is for setting single bulb or separate bulb operation

Single bulb taillights use the same bulb filament for brake and directionals. When the brake and turn signal are on together the turn signal will override the brake lamp. *Connect* the silver jumper for single bulb taillights and use only the Green and Yellow wires to the rear bulbs. The light green wires are not used on these tail lamp lenses.

Separate bulb taillights use a separate bulb for turn signals and a separate bulb for brake lamps. *Remove* the silver jumper for separate bulb taillights. The light green wires will go to the brake lamp bulbs and the green and yellow wires will go to the directional bulbs.