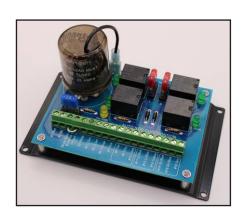

The **TSM-1** from *AutoRod Corporation* allows easy wiring of turn signals, hazard lights and brake lights all from one compact module. It will work with taillight lenses that have a single bulb for brake lights and turn signals or with taillight lenses that have a separate amber bulb for turn signals. It is compatible with LED or incandescent bulbs and has individual fuses for left and right. All wiring is color coded and printed with each function for easy installation. There is a 12V power LED and separate L and R indicator leds on the board for easy troubleshooting.

This unit is 16 Volt Compatible