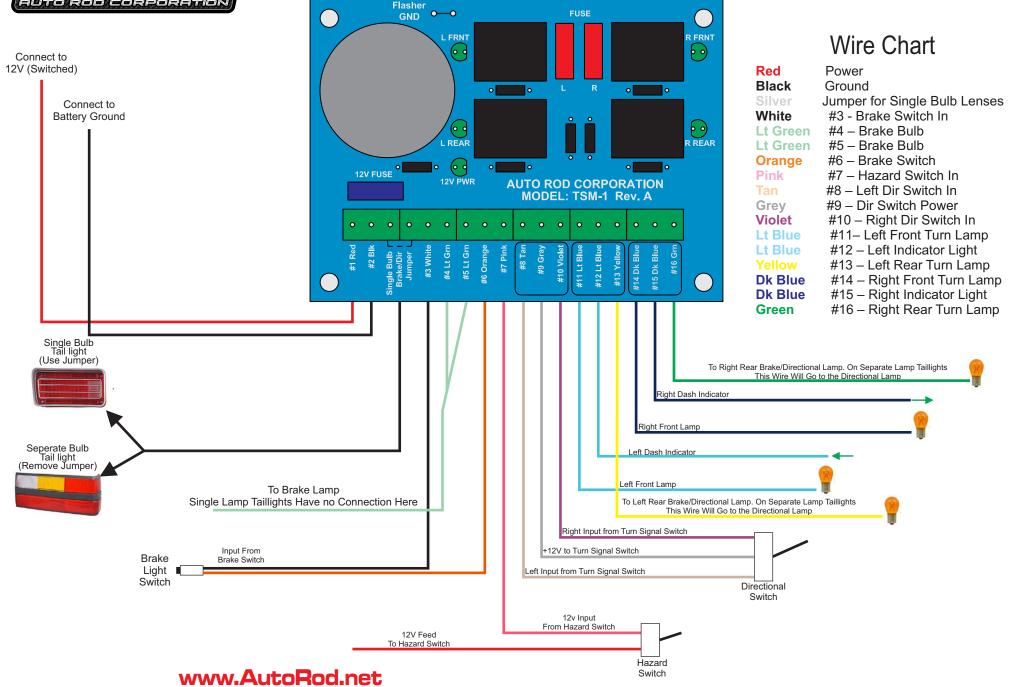

The **TSM-1** from *AutoRod Corporation* allows easy wiring of turn signals, hazard lights and brake lights all from one compact module. It will work with taillight lenses that have a single bulb for brake lights and turn signals or with taillight lenses that have a separate amber bulb for turn signals. It is compatible with LED or incandescent bulbs and has individual fuses for left and right. All wiring is color coded and printed with each function for easy installation. There is a 12V power LED and separate L and R indicator leds on the board for easy troubleshooting.

## The Silver jumper is for setting single bulb or separate bulb operation

Single bulb taillights use the same bulb filament for brake and directionals. When the brake and turn signal are on together the turn signal will override the brake lamp. *Connect* the silver jumper for single bulb taillights and use only the Green and Yellow wires to the rear bulbs. The light green wires are not used on these tail lamp lenses.

Separate bulb taillights use a separate bulb for turn signals and a separate bulb for brake lamps. *Remove* the silver jumper for separate bulb taillights. The light green wires will go to the brake lamp bulbs and the green and yellow wires will go to the directional bulbs.

Mira Chart

| vvire Chart |                               |
|-------------|-------------------------------|
| Red         | Power                         |
| Black       | Ground                        |
| Silver      | Jumper for Single Bulb Lenses |
| White       | #3 - Brake Switch In          |
| Lt Green    | #4 – Brake Bulb               |
| Lt Green    | #5 – Brake Bulb               |
| Orange      | #6 – Brake Switch             |
| Pink        | #7 – Hazard Switch In         |
| Tan         | #8 – Left Dir Switch In       |
| Grey        | #9 – Dir Switch Power         |
| Violet      | #10 – Right Dir Switch In     |
| Lt Blue     | #11– Left Front Turn Lamp     |
| Lt Blue     | #12 – Left Indicator Light    |
| Yellow      | #13 – Left Rear Turn Lamp     |
| Dk Blue     | #14 – Right Front Turn Lamp   |
| Dk Blue     | #15 – Right Indicator Light   |
| Green       | #16 – Right Rear Turn Lamp    |

## **TSM-1** Wiring

Tech Support: 732-851-5095 or 774-417-6542